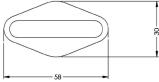

#### Features:

- 58mm brass bodied padlock
- Nickel plated
- 9mm diameter open shackle
- Shackles available in stainless steel or hardened
- Shackles available with 30 or 50 mm clearance