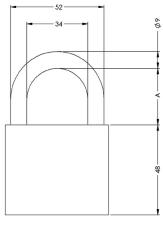

#### Features:

- 58mm brass bodied padlock
- Nickel plated
- 9mm diameter open shackle
- Shackles available in stainless steel or hardened
- Shackles available with 30 or 50 mm clearance