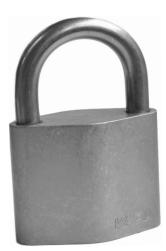

#### Application:

Suitable for universal indoor and outdoor use. High quality padlock for medium to high security applications including remote sites within the utility and infrastructure sectors.

#### Features:

- 58mm brass bodied padlock
- Nickel plated
- 9mm diameter open shackle
- Shackles available in stainless steel or hardened
- Shackles available with 30 or 50 mm clearance