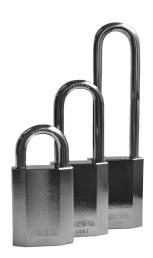

## Features:

- 46 mm brass bodied padlock with stainless steel shackle
- Electroless nickel plated
- 8 mm diameter open shackle
- Spring loaded, self-locking and manual locking available
- Shackles available with 25, 60 & 110 mm clearance
- EN 12320 Grade: 3 (CEN 3)
- Double locking hardened stainless steel ball bearing
- Uses a snowman cylinder
- Padlock Retention chain available

## Available Systems:

- quattro plus
- expert & expert plus
- pextra & pextra+

A= 25 / 60 or 110 mm

dormakaba UK & Ireland Lower Moor Way Tiverton Devon EX16 6SS

T: +44 (0)870 000 5625 E: info.gb@dormakaba.com