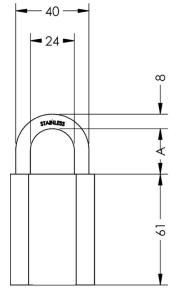

## Features:

- 46 mm brass bodied padlock with stainless steel shackle
- Electroless nickel plated
- 8 mm diameter open shackle
- Spring loaded, self-locking and manual locking available
- Shackles available with 25, 60 & 110 mm clearance
- EN 12320 Grade: 3 (CEN 3)
- Double locking hardened stainless steel ball bearing
- Uses a snowman cylinder
- Padlock Retention chain available

## Available Systems:

- quattro plus
- expert & expert plus
- pextra & pextra+

A= 25 / 60 or 110 mm

dormakaba UK & Ireland Lower Moor Way Tiverton Devon EX16 6SS

T: +44 (0)870 000 5625 E: info.gb@dormakaba.com